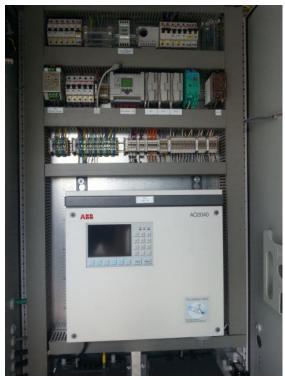

shelters with gas analyzers

Paz Refinery – 5 Shelters with gas analyzers, 4 Fence line HF analyzers for Alkylation plant (UOP specs)

**Bazan Refinery –** 1 Shelter with gas chromatograph

**Rotem ICL**- 5 Shelters with gas analyzers, 13 Fence line analyzers for HF and HCL, 4 ambient air monitoring analyzer for H2S

AtmosFir - 1 Shelter with OP fence line analyzers

**Siemens** - 2 Shelters with gas analyzers

Nesher Cement – 20 shelters with more then 50 analyzers

Israel Electric Co- 25 gas analyzers

Bazan Refinery – 2 shelters with more than 20 analyzers

 ${\sf ICL}$  ,  ${\sf DSBG}$  ,  ${\sf ROTEM}$  ,  ${\sf ADAMA}$  AGAN ,  ${\sf ADAMA}$  MACHTESHIM and many more



CO, SO<sub>2</sub>, VOC

Particles Mg/m<sup>3</sup>







## **Typical Projects Pictures**