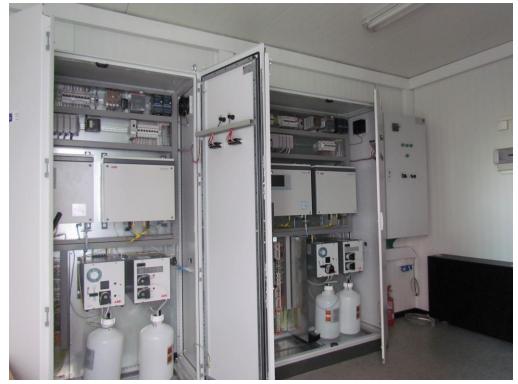

3 shelters with gas analyzers

Paz Refinery – 5 Shelters with gas analyzers, 4 Fence line HF analyzers for Alkylation plant (UOP specs)

**Bazan Refinery –** 1 Shelter with gas chromatograph

**Rotem ICL**- 5 Shelters with gas analyzers, 13 Fence line analyzers for HF and HCL, 4 ambient air monitoring analyzer for H2S

AtmosFir - 1 Shelter with OP fence line analyzers

**Siemens** - 2 Shelters with gas analyzers

Nesher Cement – 20 shelters with more then 50 analyzers

Israel Electric Co- 25 gas analyzers

Bazan Refinery – 2 shelters with more than 20 analyzers

 ${\sf ICL}$  ,  ${\sf DSBG}$  ,  ${\sf ROTEM}$  ,  ${\sf ADAMA}$  AGAN ,  ${\sf ADAMA}$  MACHTESHIM and many more



CO, SO<sub>2</sub>, VOC

Particles Mg/m<sup>3</sup>







## **Typical Projects Pictures**