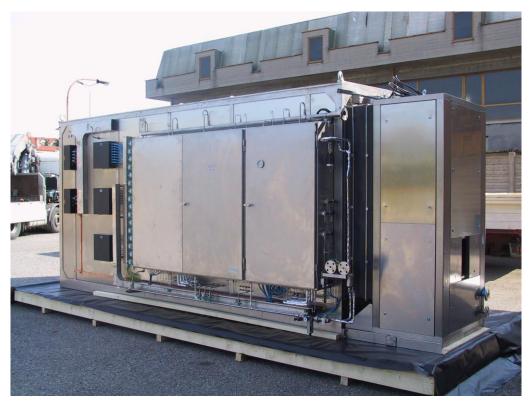

with gas analyzers

Paz Refinery – 5 Shelters with gas analyzers, 4 Fence line HF analyzers for Alkylation plant (UOP specs)

**Bazan Refinery –** 1 Shelter with gas chromatograph

**Rotem ICL**- 5 Shelters with gas analyzers, 13 Fence line analyzers for HF and HCL, 4 ambient air monitoring analyzer for H2S

AtmosFir - 1 Shelter with OP fence line analyzers

**Siemens** - 2 Shelters with gas analyzers

Nesher Cement – 20 shelters with more then 50 analyzers

Israel Electric Co- 25 gas analyzers

Bazan Refinery – 2 shelters with more than 20 analyzers

 ${\sf ICL}$  ,  ${\sf DSBG}$  ,  ${\sf ROTEM}$  ,  ${\sf ADAMA}$  AGAN ,  ${\sf ADAMA}$  MACHTESHIM and many more



CO, SO<sub>2</sub>, VOC

Particles Mg/m<sup>3</sup>







## **Typical Projects Pictures**