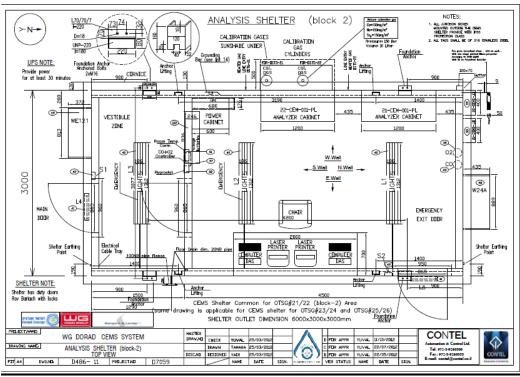

## A partial list of projects:

**Wood Group Dorad P.S** – 18 Shelters with gas analyzers, Electric & MCC panels. (Engineering company Sargent & Lundy USA)

Siemens Sorek P.S - 2 Shelters with gas analyzers

## **Typical Projects Pictures**